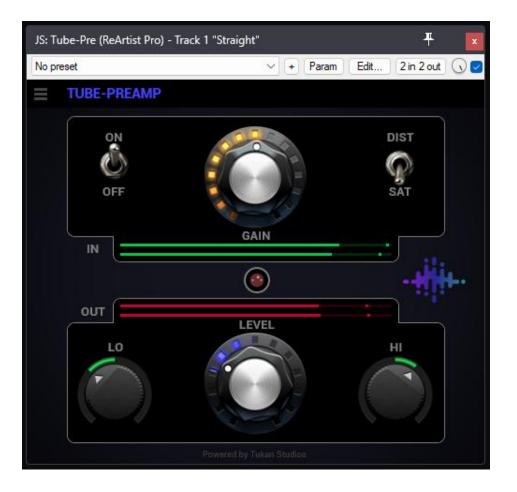

### Parameters:

- 1. ON/OFF Switch: Enable or disable plugin features
- 2. DIST/SAT Switch: Activates one of two harmonic distortion modes. SAT is a soft distortion, ideal for coloring the signal and DIST is a more aggressive distortion ideal for creating an effect that breaks the audio signal.
- 3. GAIN: Preamp gain level, increase for more saturation.
- 4. LO/HI: Post-saturation shelving filters to equalize bass and treble of the audio signal.
- 5. LEVEL: Control of the output level of the preamp, used to compensate for the signal that has been affected by the plugin.